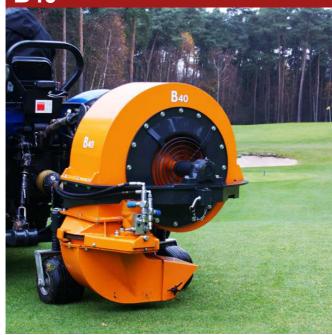

## **B40**

## Powerful PTO driven blower

Turbine and housing are made of durable sheet steel. The turbine is designed according to the 'forced air guidance' principle and has a double sided air inlet. This enlarges the air intake without enlarging the turbine. Though the capacity, the weight of the rotating parts is extremely low. This low weight prevents overcharging of the power train of the tractor when thrown into gear.

The blower can fit several PTO speeds and directions. Thence this blower can also be mounted onto the front of a tractor.

A terrain-adapting undercarriage is standard. Options like a turnable air outlet are available.