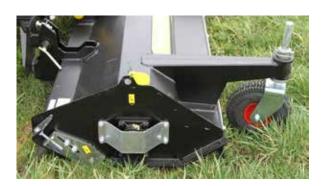

## **STRONG ARGUMENTS:**

- Double spiral-rotor
- Rubber flap kit front and rear
- 360° rotating support wheels
- Skids
- Variable height adjustment

The GreenTec Flailmower FM is constructed specially to be front-mounted on smaller compact tractors. The double-spiral rotor with specialty flails will deliver a perfect cut where the quality is equal to reel mowers.

### STANDARD EQUIPMENT

- Produced in high-strength steel
- Rubber flap kit, front and rear
- Due to the housing shape and the double spiral rotor, an enhanced mulch quality is achieved
- Very good ground adjustment with even cut pattern
- 360° rotatable support wheels
- Dynamic balanced spiral rotor