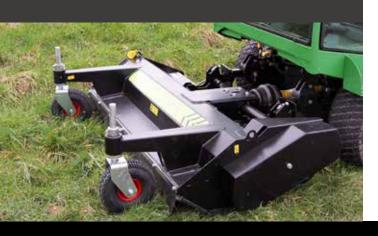

## **STRONG ARGUMENTS:**

- Double spiral-rotor
- Rubber flap kit front and rear
- 360° rotating support wheels
- Skids
- Variable height adjustment

The GreenTec Flailmower FM is constructed specially to be front-mounted on smaller compact tractors. The double-spiral rotor with specialty flails will deliver a perfect cut where the quality is equal to reel mowers.

### STANDARD EQUIPMENT

- Produced in high-strength steel
- Rubber flap kit, front and rear
- Due to the housing shape and the double spiral rotor, an enhanced mulch quality is achieved
- Very good ground adjustment with even cut pattern
- 360° rotatable support wheels
- Dynamic balanced spiral rotor

#### **DOUBLE SPIRAL-ROTOR:**

- Better comminution
- Less power requirements
- Uniform and even cut
- Uniform rotor-load
- Higher forward speed
- Lower maintenance costs
- Perfect distribution of the cut material