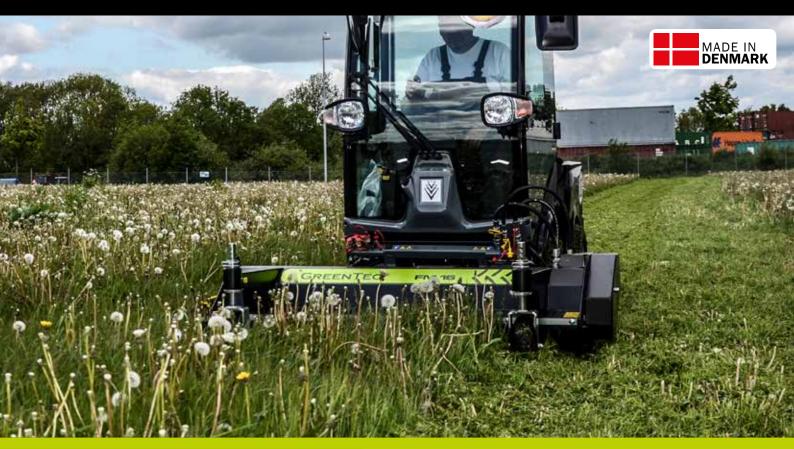

# FLAILMOWER FM 16-18 PARK

## **STRONG ARGUMENTS:**

- Double spiral-rotor
- Rubber flap kit front and rear
- 360° rotating support wheels
- Skids
- Variable height adjustment

The GreenTec Flailmower FM is constructed specially to be front-mounted on smaller compact tractors. The double-spiral rotor with specialty flails will deliver a perfect cut where the quality is equal to reel mowers.

## PERFECT CUTING RESULT WITH VERY LOW POWER REQUIREMENTS