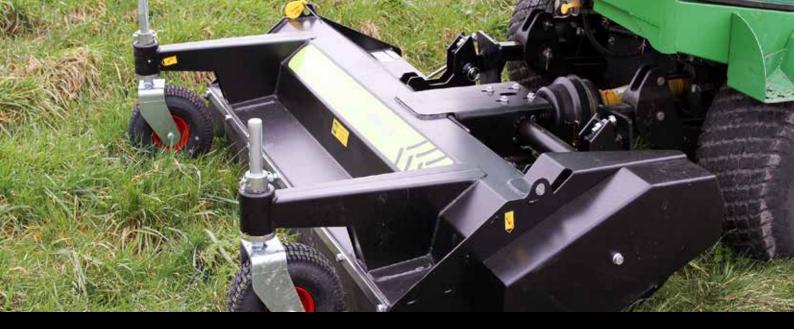

## **STRONG ARGUMENTS:**

- Double spiral-rotor
- Rubber flap kit front and rear
- 360° rotating support wheels
- Skids
- Variable height adjustment

The GreenTec Flailmower FM is constructed specially to be front-mounted on smaller compact tractors. The double-spiral rotor with specialty flails will deliver a perfect cut where the quality is equal to reel mowers.

### STANDARD EQUIPMENT

- Produced in high-strength steel
- Rubber flap kit, front and rear
- Due to the housing shape and the double spiral rotor, an enhanced mulch quality is achieved
- Very good ground adjustment with even cut pattern
- 360° rotatable support wheels
- Dynamic balanced spiral rotor

#### **DOUBLE SPIRAL-ROTOR:**

- Better comminution
- Less power requirements
- Uniform and even cut
- Uniform rotor-load
- Higher forward speed
- Lower maintenance costs
- Perfect distribution of the cut material