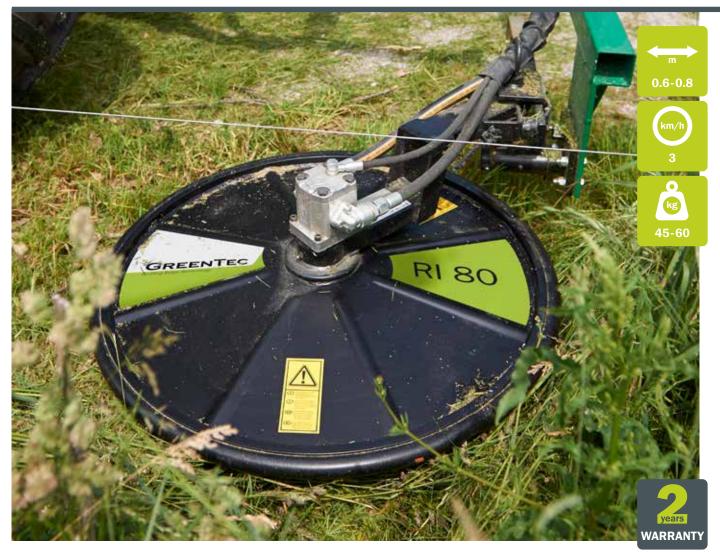

## BARRIER MOWER RI 60 & 80

The Barrier Mower RI 60 & 80 is the ideal tool to cut under fence wires, horse pen fences, crash barriers or to cut close around trees in orchards. Below the spring-suspended free-hanging plate, there are two strong updraft blades that mow the grass.

## **STRONG ARGUMENTS**

- Anti-scalping protection disc
- Good ground following capability
- Adjustable spiral springs
- Rubber protection around the disc
- Two blades for uniform cutting results

| BARRIER MOWER RI            | 60    | 80    |
|-----------------------------|-------|-------|
| Working width (m)           | 0.6   | 0.8   |
| Weight (kg)                 | 45    | 60    |
| Support plate               | Std.  | Std.  |
| Min./Alt. oil flow (I/min.) | 40/25 | 40/25 |