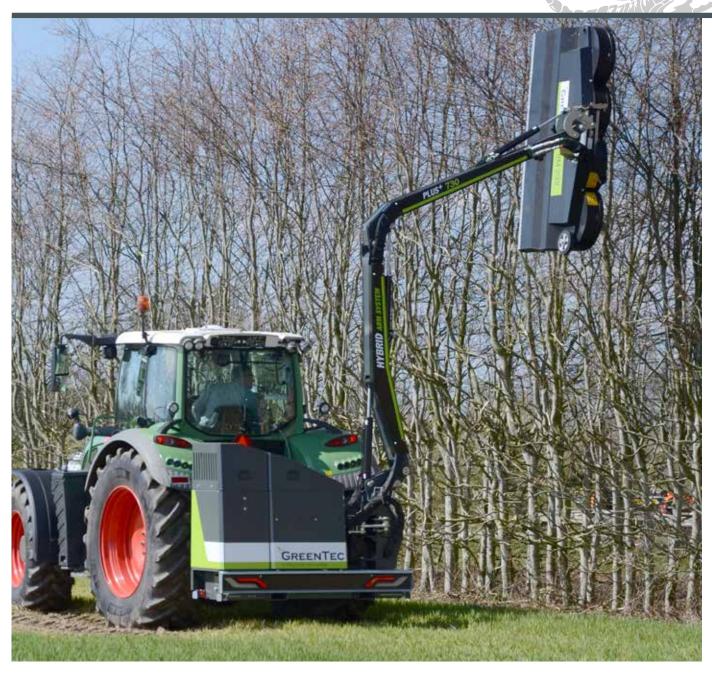

## SCORPION 730 S & 730 PLUS / 830 S & 830 PLUS

The Scorpion 8 series consists of large reach mowers for professional users, such as contractors and farmers performing roadside and hedgerow maintenance.

The Scorpion 8 series has exceptional horizontal and vertical reaches. Thus, the reach mowers also have a higher weight and must be mounted on large tractors to gain stability where a rear mount is the preferred solution. The boom mowers are manufactured in Strenx 700 high strength steel which truly shines when it comes to weight management of larger machines. The steel construction is

very light but at the same incredible strong. As a standard, the Scorpion 8 series comes with a 4-point and K80 mounting system, Danfoss joystick control, Air Stream Control, etc. The Hybrid Arm System makes it possible to switch between the parallel and non-parallel motion. This increases the overall efficiency and flexibility of the machine. GreenTec has a wide range of verge mowing and hedge trimming tools that can be attached to the Scorpion boom mowers. There is always a use for the Scorpion regardless of the season.