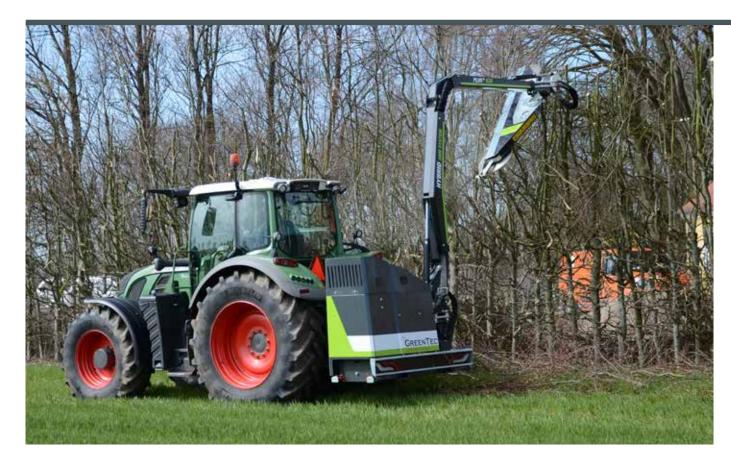

## SCORPION 730 S & 730 PLUS / 830 S & 830 PLUS

The Scorpion 8 series consists of large reach mowers for professional users, such as contractors and farmers performing roadside and hedgerow maintenance.

The Scorpion 8 series has exceptional horizontal and vertical reaches. Thus, the reach mowers also have a higher weight and must be mounted on large tractors to gain stability where a rear mount is the preferred solution. The boom mowers are manufactured in Strenx 700 high strength steel which truly shines when it comes to weight management of larger machines. The steel construction is

very light but at the same incredible strong. As a standard, the Scorpion 8 series comes with a 4-point and K80 mounting system, Danfoss joystick control, Air Stream Control, etc. The Hybrid Arm System makes it possible to switch between the parallel and non-parallel motion. This increases the overall efficiency and flexibility of the machine. GreenTec has a wide range of verge mowing and hedge trimming tools that can be attached to the Scorpion boom mowers. There is always a use for the Scorpion regardless of the season.