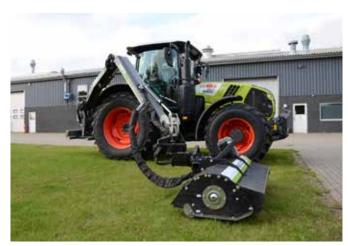

## SCORPION 730 S & 730 PLUS / 830 S & 830 PLUS

The Scorpion 8 series consists of large reach mowers for professional users, such as contractors and farmers performing roadside and hedgerow maintenance.

The Scorpion 8 series has exceptional horizontal and vertical reaches. Thus, the reach mowers also have a higher weight and must be mounted on large tractors to gain stability where a rear mount is the preferred solution. The boom mowers are manufactured in Strenx 700 high strength steel which truly shines when it comes to weight management of larger machines. The steel construction is

very light but at the same incredible strong. As a standard, the Scorpion 8 series comes with a 4-point and K80 mounting system, Danfoss joystick control, Air Stream Control, etc. The Hybrid Arm System makes it possible to switch between the parallel and non-parallel motion. This increases the overall efficiency and flexibility of the machine. GreenTec has a wide range of verge mowing and hedge trimming tools that can be attached to the Scorpion boom mowers. There is always a use for the Scorpion regardless of the season.